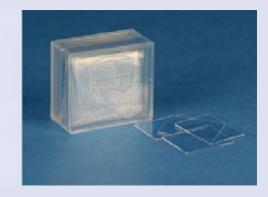

#### Cover glasses for hemocytometers, CE

#### **Different sizes**

Packing: 10 pieces/box, thickness 0.4 mm

4041271030 x 30 mm4041571020 x 26 mm4041671022 x 22 mm4041771024 x 24 mm