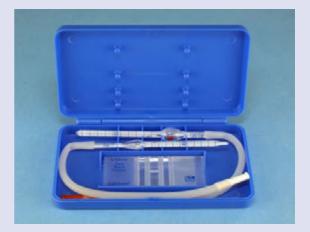

#### Hemocytometers

without CE marking, for export outside EU only complete in plastic case

consisting of:

- 1 erythrocyte pipette
- 1 leucocyte pipette
- 2 rubber tubings with mouthpieces
- 1 counting chamber
- 2 optically plane cover glasses
- directions for use

40420002 Hemocytometers, Thoma double ruling
40421002 Hemocytometers, Neubauer double ruling
40422002 Hemocytometers, improved Neubauer double ruling,
40422012 Hemocytometers, improved Neubauer double ruling,
bright-line

40429002 Hemocytometers, Fuchs-Rosenthal double ruling

Other types are available on request.

Pipetting by mouth is prohibited according to current regulations. We reject any kind of product liability in case of using mouthpiece with rubber tubing.